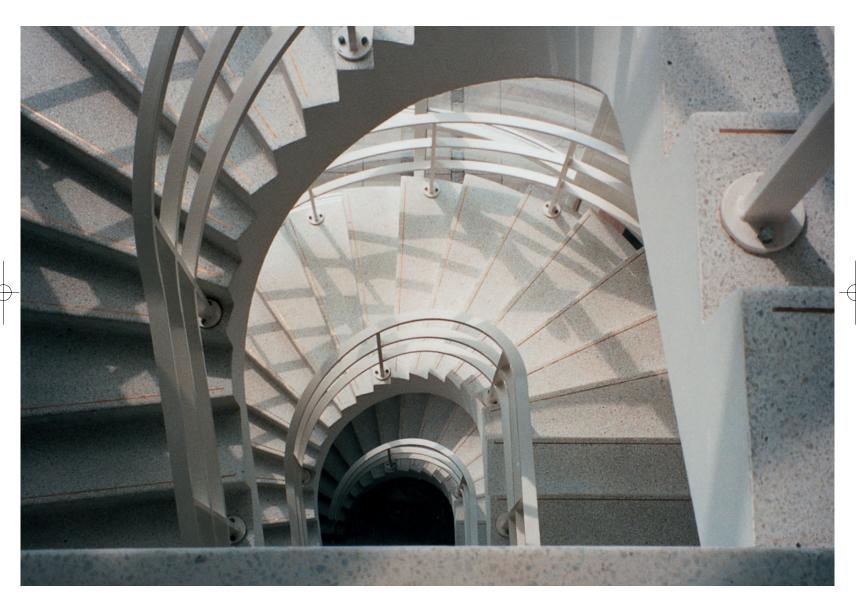

## An Ancient Technique with a Modern Appeal

It has been known for centuries. It still applies: Terrazzo is a terrific product. And AALBORG WHITE® is a terrific cement for making terrazzo. The hard-wearing properties of terrazzo are enhanced by the exceptionally high strengths of AALBORG WHITE®.

The cement's high reflection allows the production of very white terrazzo when combined with light aggregate. Add pigments and you can create exciting patterns in very bright, clear colours made possible thanks to the superior whiteness of AALBORG WHITE®.