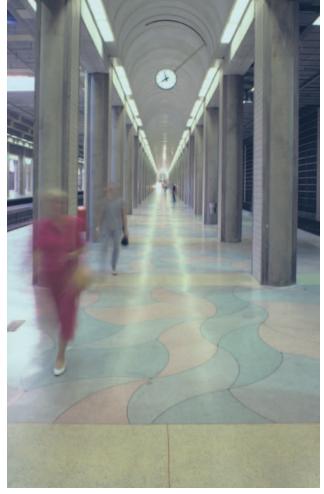

Top left: Floor in museum, Copenhagen, Denmark Middle left: Arlanda Airport, Sweden. Photographer: Daniel Hertzell Top right: Train station, Sweden. Photographer: Daniel Hertzell

Aalborg White Asia Sdn. Bhd.