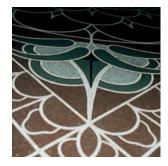

The cement's high reflection allows the production of very white terrazzo when combined with light aggregate. Add pigments and you can create exciting patterns in very bright, clear colours made possible thanks to the superior whiteness of AALBORG WHITE®.

Top left: Floor in museum, Copenhagen, Denmark Middle left: Arlanda Airport, Sweden. Photographer: Daniel Hertzell Top right: Train station, Sweden. Photographer: Daniel Hertzell

Aalborg White Asia Sdn. Bhd.